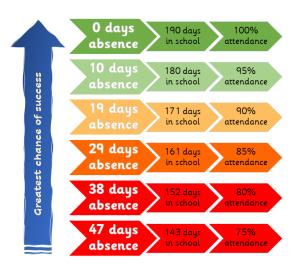

Monday 21st July 2025 - Teacher training day

Our winning class last week was nursery with 98.11% Our winning class this week was Yr 2 with 99.6%