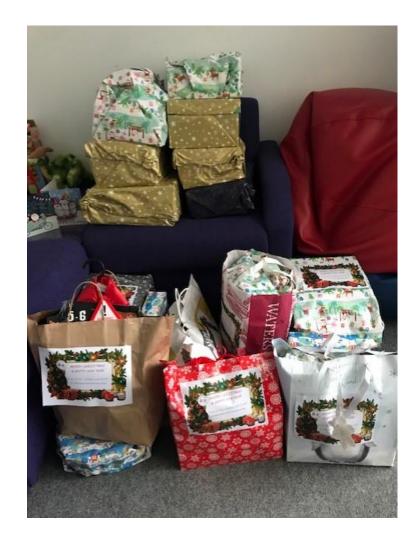

#### Decision Making School Council 29.01.2024

## We are all making decisions every day.

- Breakfast cereal.
- Drink.
- ► Bagel.

As a school council we are making decisions to support the school.

Every class has representatives to bring their views and ideas to the meetings.

## Let's play a game.

We are going to play a choices game. Watch out though, choices don't always have good consequences! Last term we made some good choices.

► We supported the Poppy Appeal to raise money.



### We supported Children In Need.



£277.76

#### We completed the shoe box challenge.



# Finally we put up some buddy stops.



Have you seen them?

### This term

We will be looking at:

- Supporting Mr Jones when he runs the London Marathon and raising money for bowel cancer.
- Bullying
- Welsh House Farm's Got Talent

Please start thinking of ideas to support these events.