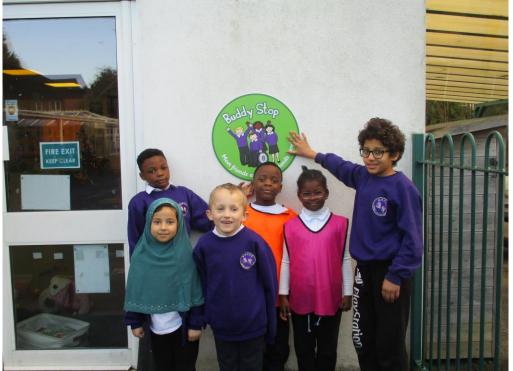

#### Decision Making School Council 29.01.2024

## We are all making decisions every day.

- Breakfast cereal.
- Drink.
- ► Bagel.

As a school council we are making decisions to support the school.

Every class has representatives to bring their views and ideas to the meetings.

## Let's play a game.

We are going to play a choices game. Watch out though, choices don't always have good consequences! Last term we made some good choices.

► We supported the Poppy Appeal to raise money.



### We supported Children In Need.



£277.76

#### We completed the shoe box challenge.



# Finally we put up some buddy stops.



Have you seen them?

### This term

We will be looking at:

- Supporting Mr Jones when he runs the London Marathon and raising money for bowel cancer.
- Bullying
- Welsh House Farm's Got Talent

Please start thinking of ideas to support these events.