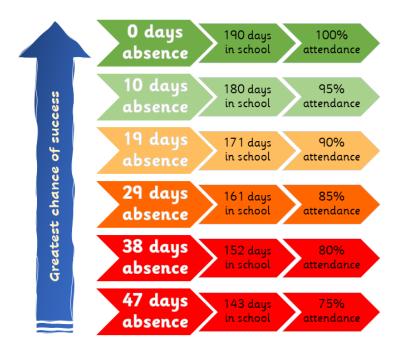

Our winning class last week was Yr 2 with 98.7% Our winning class this week was Yr 3 with 98.3%

@WHF\_School

| H.F.C.S           | Celebration Page                                   |                                                  |
|-------------------|----------------------------------------------------|--------------------------------------------------|
| 7.3.25            |                                                    |                                                  |
| ۍ                 | Star Awards                                        |                                                  |
| purish            | Star Writer                                        | Star Readers                                     |
| , and flourish    | <u>RB &amp; Reception</u><br>Pemi & Kwanii         | <u>RB &amp; Reception</u><br>Iyla & Nevaeh       |
| "Inspired to grow | <u>Year 1 &amp; Year 2</u><br>Freya & Anora        | <u>Year 1 &amp; Year 2</u><br>Rosabella & Bilal  |
|                   | <u>Year 3 &amp; Year 4</u><br>Delinasadat & Joshua | <u>Year 3 &amp; Year 4</u><br>Ruotong & Mohammed |
|                   | <u>Year 5 &amp; Year 6</u><br>Dawa & Zekhethelo    | <u>Year 5 &amp; Year 6</u><br>Khaled & Kian      |
|                   |                                                    |                                                  |