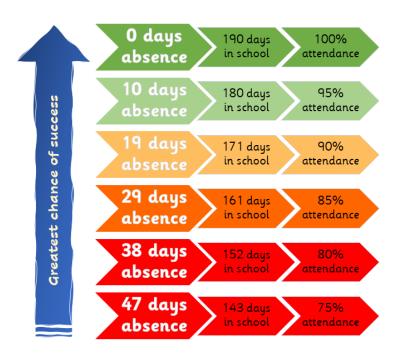

#### **Welsh House Farm School News**

28.3.25

# DATES TO REMEMBER

Friday 11th April 2025 - Last day of term

Monday 28th April 2025 - School opens to pupils

Monday 5th May 2025 - School closed for bank holiday

Friday 23rd May 2025 - Last day of term

Monday 2nd June 2025 - School opens to pupils

Wednesday 16th July 2025 - Parents evening

Friday 18th July 2025 - Last day of term

Monday 21st July 2025 - Teacher training day



Our winning class last week was Yr 5 with 98.3 % Our winning class this week was Yr RB with 97.7%









#### **Celebration Page**

28.3.25



# **Star Awards**

## **Maths Star**

# RB & Reception Pi & Kaylo

#### Year 1 & Year 2 Moustapha & Maanvik

Year 3 & Year 4
Rodrigo & Lewis

Year 5 & Year 6
Basiru & Christine

## Kind award

RB, Nursery & Reception Mahad, Ahaan & Atal

Year 1 & Year 2 Rufta & Durrah

Year 3 & Year 4
Semper & Rushika

Year 5 & Year 6
Dawa & Mesk