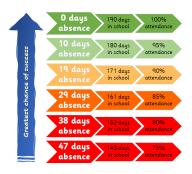

Our winning class last week was Yr RB with 100% Our winning class this week was Yr RB with 98%